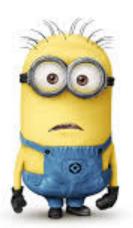

## Who Can It Be Now?

Gru has a uncanny way of telling his minions apart, but can you? Use the dichotomous key below to find the names of Gru's minions. Make sure to write the path (numbers of the questions you said yes to).

| 1a. | The minion has one eye                | .go to 2 |
|-----|---------------------------------------|----------|
| 1b. | The minion has two eyes               | .go to 3 |
|     | The minion is smiling                 |          |
| 2D. | The minion is not smiling             | .PNII    |
| 3а. | The minion has a toothy smile         | .go to 4 |
| 3b. | The minion is not showing teeth       | .go to 5 |
| 4a. | The minion is riding on a rocket      | .Dave    |
| 4b. | The minion is standing                | .go to 7 |
| 5a. | The minion is looking at you          | .go to 8 |
| 5b. | The minion is working                 | .Tim     |
| 6a. | The minion is saluting                | .Kevin   |
| 6b. | The minion has his finger on his chin | .Kyle    |
|     | The minion has both hands up          |          |
|     | The minion has one hand up            |          |
|     | The minion is smiling                 |          |
|     | The minion is frowning                |          |
|     | The minion has his left hand up       |          |
| 9b. | The minion has his right hand up      | Bart     |