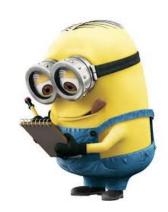

## Who Can It Be Now?

Gru has a uncanny way of telling his minions apart, but can you? Use the dichotomous key below to find the names of Gru's minions. Make sure to write the path (numbers of the questions you said yes to).

| 1a. | The minion has one eye                | .go to 2 |
|-----|---------------------------------------|----------|
| 1b. | The minion has two eyes               | .go to 3 |
|     | The minion is smiling                 |          |
| 2D. | The minion is not smiling             | .PNII    |
| 3а. | The minion has a toothy smile         | .go to 4 |
| 3b. | The minion is not showing teeth       | .go to 5 |
| 4a. | The minion is riding on a rocket      | .Dave    |
| 4b. | The minion is standing                | .go to 7 |
| 5a. | The minion is looking at you          | .go to 8 |
| 5b. | The minion is working                 | .Tim     |
| 6a. | The minion is saluting                | .Kevin   |
| 6b. | The minion has his finger on his chin | .Kyle    |
|     | The minion has both hands up          |          |
|     | The minion has one hand up            |          |
|     | The minion is smiling                 |          |
|     | The minion is frowning                |          |
|     | The minion has his left hand up       |          |
| 9b. | The minion has his right hand up      | Bart     |