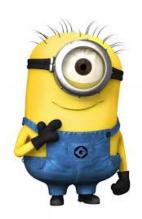

## Who Can It Be Now?

Gru has a uncanny way of telling his minions apart, but can you? Use the dichotomous key below to find the names of Gru's minions. Make sure to write the path (numbers of the questions you said yes to).

| 1a. | The minion has one eye                | .go to 2 |
|-----|---------------------------------------|----------|
| 1b. | The minion has two eyes               | .go to 3 |
|     | The minion is smiling                 |          |
| 2D. | The minion is not smiling             | .PNII    |
| 3а. | The minion has a toothy smile         | .go to 4 |
| 3b. | The minion is not showing teeth       | .go to 5 |
| 4a. | The minion is riding on a rocket      | .Dave    |
| 4b. | The minion is standing                | .go to 7 |
| 5a. | The minion is looking at you          | .go to 8 |
| 5b. | The minion is working                 | .Tim     |
| 6a. | The minion is saluting                | .Kevin   |
| 6b. | The minion has his finger on his chin | .Kyle    |
|     | The minion has both hands up          |          |
|     | The minion has one hand up            |          |
|     | The minion is smiling                 |          |
|     | The minion is frowning                |          |
|     | The minion has his left hand up       |          |
| 9b. | The minion has his right hand up      | Bart     |