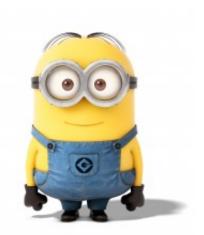

## Who Can It Be Now?

Gru has a uncanny way of telling his minions apart, but can you? Use the dichotomous key below to find the names of Gru's minions. Make sure to write the path (numbers of the questions you said yes to).

| 1a. | The minion has one eye                | .go to 2 |
|-----|---------------------------------------|----------|
| 1b. | The minion has two eyes               | .go to 3 |
|     | The minion is smiling                 |          |
| 2D. | The minion is not smiling             | .PNII    |
| 3а. | The minion has a toothy smile         | .go to 4 |
| 3b. | The minion is not showing teeth       | .go to 5 |
| 4a. | The minion is riding on a rocket      | .Dave    |
| 4b. | The minion is standing                | .go to 7 |
| 5a. | The minion is looking at you          | .go to 8 |
| 5b. | The minion is working                 | .Tim     |
| 6a. | The minion is saluting                | .Kevin   |
| 6b. | The minion has his finger on his chin | .Kyle    |
|     | The minion has both hands up          |          |
|     | The minion has one hand up            |          |
|     | The minion is smiling                 |          |
|     | The minion is frowning                |          |
|     | The minion has his left hand up       |          |
| 9b. | The minion has his right hand up      | Bart     |