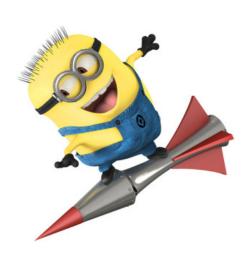

| 1a. | The minion has one eye                | .go to 2 |
|-----|---------------------------------------|----------|
| 1b. | The minion has two eyes               | .go to 3 |
|     | The minion is smiling                 |          |
| 2D. | The minion is not smiling             | .PNII    |
| 3а. | The minion has a toothy smile         | .go to 4 |
| 3b. | The minion is not showing teeth       | .go to 5 |
| 4a. | The minion is riding on a rocket      | .Dave    |
| 4b. | The minion is standing                | .go to 7 |
| 5a. | The minion is looking at you          | .go to 8 |
| 5b. | The minion is working                 | .Tim     |
| 6a. | The minion is saluting                | .Kevin   |
| 6b. | The minion has his finger on his chin | .Kyle    |
|     | The minion has both hands up          |          |
|     | The minion has one hand up            |          |
|     | The minion is smiling                 |          |
|     | The minion is frowning                |          |
|     | The minion has his left hand up       |          |
| 9b. | The minion has his right hand up      | Bart     |