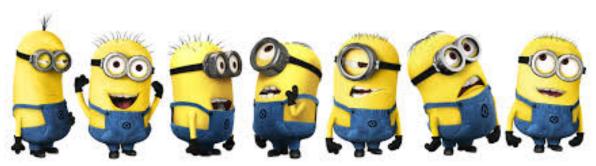

## Who Can It Be Now?

Gru has a uncanny way of telling his minions apart, but can you? Use the dichotomous key below to find the names of Gru's minions. Make sure to write the path (numbers of the questions you said yes to).

| 1a. | The minion has one eye                | .go to 2 |
|-----|---------------------------------------|----------|
| 1b. | The minion has two eyes               | .go to 3 |
|     | The minion is smiling                 |          |
| 2D. | The minion is not smiling             | .PNII    |
| 3а. | The minion has a toothy smile         | .go to 4 |
| 3b. | The minion is not showing teeth       | .go to 5 |
| 4a. | The minion is riding on a rocket      | .Dave    |
| 4b. | The minion is standing                | .go to 7 |
| 5a. | The minion is looking at you          | .go to 8 |
| 5b. | The minion is working                 | .Tim     |
| 6a. | The minion is saluting                | .Kevin   |
| 6b. | The minion has his finger on his chin | .Kyle    |
|     | The minion has both hands up          |          |
|     | The minion has one hand up            |          |
|     | The minion is smiling                 |          |
|     | The minion is frowning                |          |
|     | The minion has his left hand up       |          |
| 9b. | The minion has his right hand up      | Bart     |