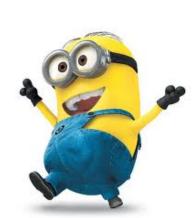

## Who Can It Be Now?

Gru has a uncanny way of telling his minions apart, but can you? Use the dichotomous key below to find the names of Gru's minions. Make sure to write the path (numbers of the questions you said yes to).

| 1a. | The minion has one eye                | .go to 2 |
|-----|---------------------------------------|----------|
| 1b. | The minion has two eyes               | .go to 3 |
|     | The minion is smiling                 |          |
| 2D. | The minion is not smiling             | .PNII    |
| 3а. | The minion has a toothy smile         | .go to 4 |
| 3b. | The minion is not showing teeth       | .go to 5 |
| 4a. | The minion is riding on a rocket      | .Dave    |
| 4b. | The minion is standing                | .go to 7 |
| 5a. | The minion is looking at you          | .go to 8 |
| 5b. | The minion is working                 | .Tim     |
| 6a. | The minion is saluting                | .Kevin   |
| 6b. | The minion has his finger on his chin | .Kyle    |
|     | The minion has both hands up          |          |
|     | The minion has one hand up            |          |
|     | The minion is smiling                 |          |
|     | The minion is frowning                |          |
|     | The minion has his left hand up       |          |
| 9b. | The minion has his right hand up      | Bart     |