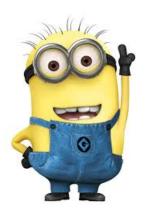

## Who Can It Be Now?

Gru has a uncanny way of telling his minions apart, but can you? Use the dichotomous key below to find the names of Gru's minions. Make sure to write the path (numbers of the questions you said yes to).

| 1a. | The minion has one eye                | .go to 2 |
|-----|---------------------------------------|----------|
| 1b. | The minion has two eyes               | .go to 3 |
|     | The minion is smiling                 |          |
| 2D. | The minion is not smiling             | .PNII    |
| 3а. | The minion has a toothy smile         | .go to 4 |
| 3b. | The minion is not showing teeth       | .go to 5 |
| 4a. | The minion is riding on a rocket      | .Dave    |
| 4b. | The minion is standing                | .go to 7 |
| 5a. | The minion is looking at you          | .go to 8 |
| 5b. | The minion is working                 | .Tim     |
| 6a. | The minion is saluting                | .Kevin   |
| 6b. | The minion has his finger on his chin | .Kyle    |
|     | The minion has both hands up          |          |
|     | The minion has one hand up            |          |
|     | The minion is smiling                 |          |
|     | The minion is frowning                |          |
|     | The minion has his left hand up       |          |
| 9b. | The minion has his right hand up      | Bart     |