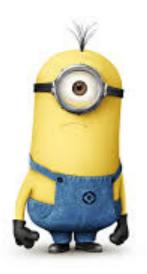

## Who Can It Be Now?

Gru has a uncanny way of telling his minions apart, but can you? Use the dichotomous key below to find the names of Gru's minions. Make sure to write the path (numbers of the questions you said yes to).

| 1a. | The minion has one eye                | .go to 2 |
|-----|---------------------------------------|----------|
| 1b. | The minion has two eyes               | .go to 3 |
|     | The minion is smiling                 |          |
| 2D. | The minion is not smiling             | .PNII    |
| 3а. | The minion has a toothy smile         | .go to 4 |
| 3b. | The minion is not showing teeth       | .go to 5 |
| 4a. | The minion is riding on a rocket      | .Dave    |
| 4b. | The minion is standing                | .go to 7 |
| 5a. | The minion is looking at you          | .go to 8 |
| 5b. | The minion is working                 | .Tim     |
| 6a. | The minion is saluting                | .Kevin   |
| 6b. | The minion has his finger on his chin | .Kyle    |
|     | The minion has both hands up          |          |
|     | The minion has one hand up            |          |
|     | The minion is smiling                 |          |
|     | The minion is frowning                |          |
|     | The minion has his left hand up       |          |
| 9b. | The minion has his right hand up      | Bart     |