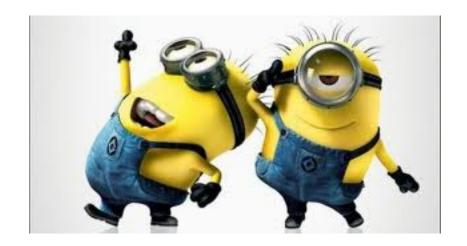

| 1a. | The minion has one eye                | .go to 2 |
|-----|---------------------------------------|----------|
| 1b. | The minion has two eyes               | .go to 3 |
|     | The minion is smiling                 |          |
| 2D. | The minion is not smiling             | .PNII    |
| 3а. | The minion has a toothy smile         | .go to 4 |
| 3b. | The minion is not showing teeth       | .go to 5 |
| 4a. | The minion is riding on a rocket      | .Dave    |
| 4b. | The minion is standing                | .go to 7 |
| 5a. | The minion is looking at you          | .go to 8 |
| 5b. | The minion is working                 | .Tim     |
| 6a. | The minion is saluting                | .Kevin   |
| 6b. | The minion has his finger on his chin | .Kyle    |
|     | The minion has both hands up          |          |
|     | The minion has one hand up            |          |
|     | The minion is smiling                 |          |
|     | The minion is frowning                |          |
|     | The minion has his left hand up       |          |
| 9b. | The minion has his right hand up      | Bart     |